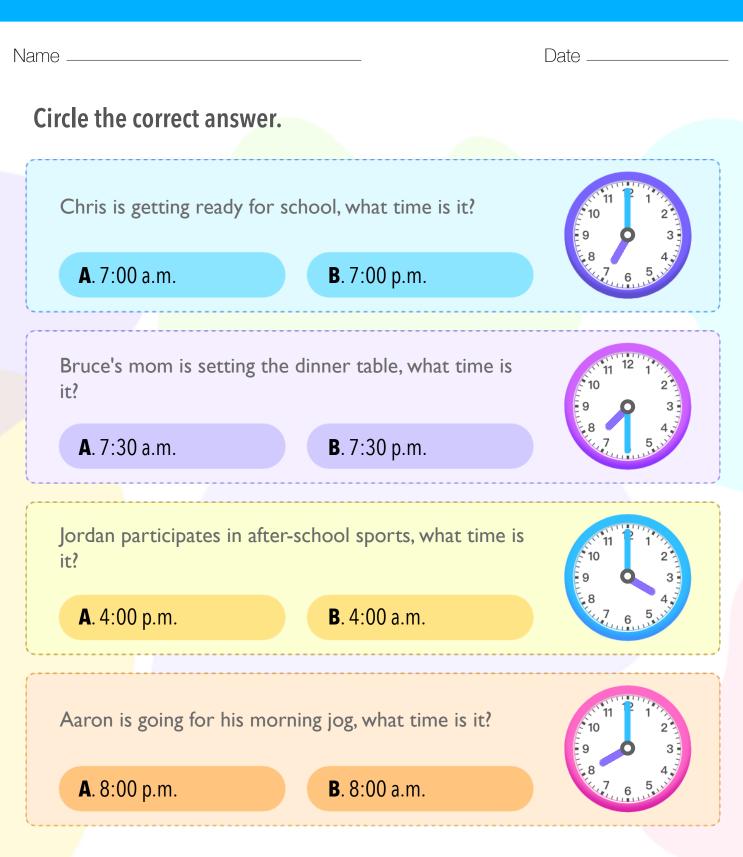

Download the Curriculum-based INFIQ Digital Workbook from the App Store for UNLIMITED QUESTIONS

| Name |   |
|------|---|
| Name |   |
|      | _ |

| Date |  |  |
|------|--|--|
| Dato |  |  |

## Do these activities typically take place in the a.m. or p.m.?

| Going to church in the morning  | <del></del>          |
|---------------------------------|----------------------|
| a) 10:45 a.m.                   | <b>b)</b> 10:45 p.m. |
|                                 |                      |
| Morning walk.                   | *                    |
| <b>a)</b> 6:00 a.m.             | <b>b)</b> 6:00 p.m.  |
|                                 |                      |
| Watching the morning news.      | *                    |
| <b>a)</b> 7:15 p.m.             | <b>b)</b> 7:15 a.m.  |
|                                 |                      |
| Parents getting ready for work. | *                    |
| <b>a)</b> 5:50 p.m.             | <b>b)</b> 5:50 a.m.  |
|                                 |                      |
| Taking a nap after lunch.       | *                    |
| <b>a)</b> 2:00 a.m.             | <b>b)</b> 2:00 p.m.  |