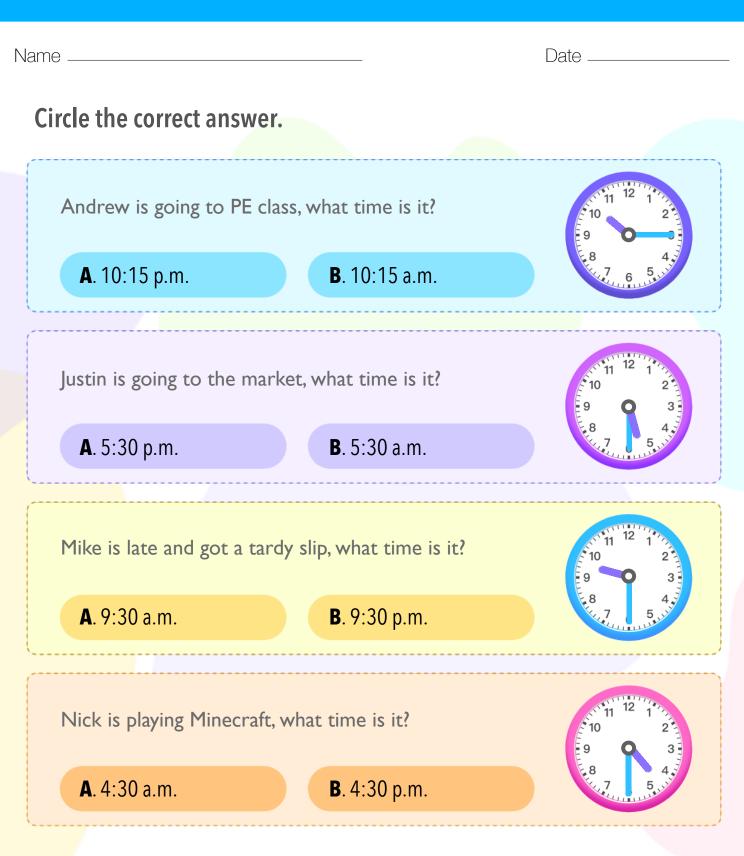

| Ν | lam | Ю | _ |
|---|-----|---|---|

Date \_\_\_\_\_

## Do these activities typically take place in the a.m. or p.m.?

| Riding a bicycle to school.       | *                   |
|-----------------------------------|---------------------|
| a) 7:50 p.m.                      | <b>b)</b> 7:50 a.m. |
| Doing homowork                    | ×                   |
| Doing homework.                   |                     |
| a) 5:00 a.m.                      | <b>b)</b> 5:00 p.m. |
|                                   |                     |
| Eating dessert after dinner.      | *                   |
| a) 8:00 p.m.                      | <b>b)</b> 8:00 a.m. |
|                                   |                     |
| Someone says 'good morning'.      | *                   |
| <b>a)</b> 9:30 a.m.               | <b>b)</b> 9:30 p.m. |
|                                   |                     |
| The morning school bell goes off. | *                   |
| <b>a)</b> 8:15 p.m.               | <b>b)</b> 8:15 a.m. |