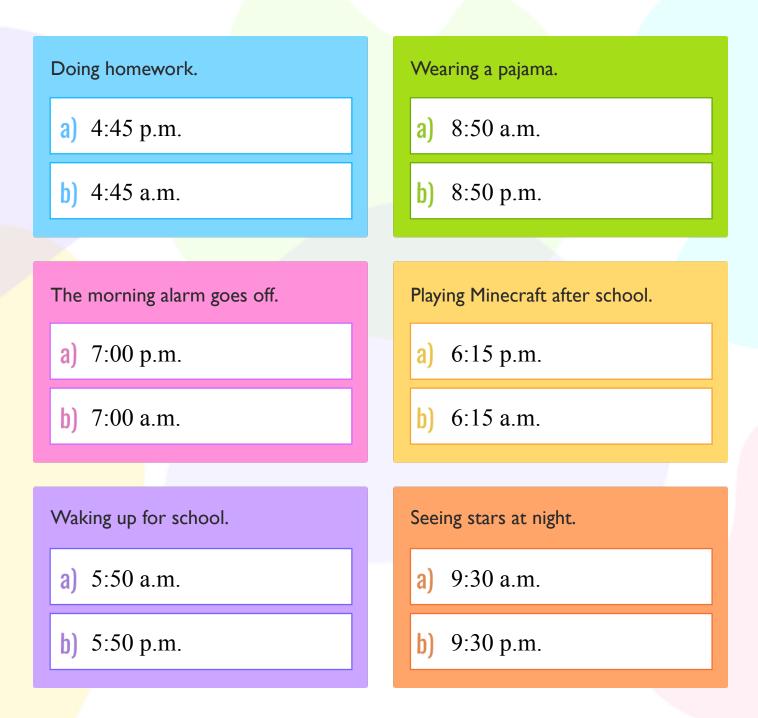

Download the Curriculum-based INFIQ Digital Workbook from the App Store for UNLIMITED QUESTIONS

| Name | Nar | ne |
|------|-----|----|
|------|-----|----|

| Date |  |
|------|--|
| Dato |  |