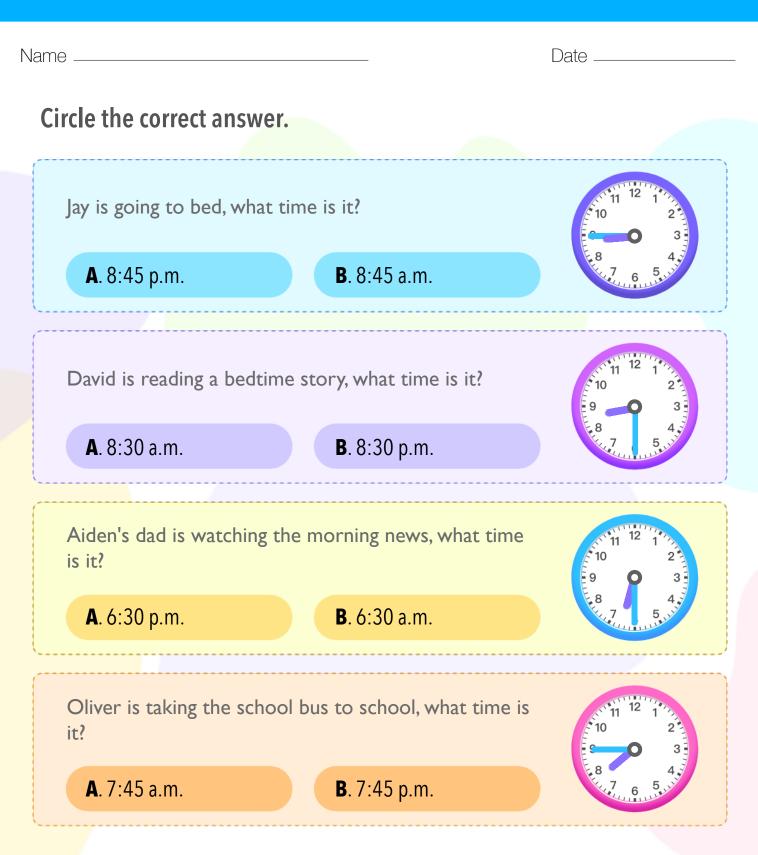

Download the Curriculum-based INFIQ Digital Workbook from the App Store for UNLIMITED QUESTIONS

| Name |   |
|------|---|
|      | - |

Date \_\_\_\_\_

## Do these activities typically take place in the a.m. or p.m.?

| Library opens.                   | *                    |
|----------------------------------|----------------------|
| a) 9:30 p.m.                     | <b>b)</b> 9:30 a.m.  |
|                                  |                      |
| Getting ready for school.        |                      |
| <b>a)</b> 6:45 a.m.              | <b>b)</b> 6:45 p.m.  |
|                                  |                      |
| Reading a bedtime story.         |                      |
| <b>a)</b> 10:30 p.m.             | <b>b)</b> 10:30 a.m. |
|                                  |                      |
| Brushing before school.          | *                    |
| <b>a)</b> 6:15 a.m.              | <b>b)</b> 6:15 p.m.  |
|                                  |                      |
| Taking the school bus to school. | *                    |
| <b>a)</b> 8:00 p.m.              | <b>b)</b> 8:00 a.m.  |