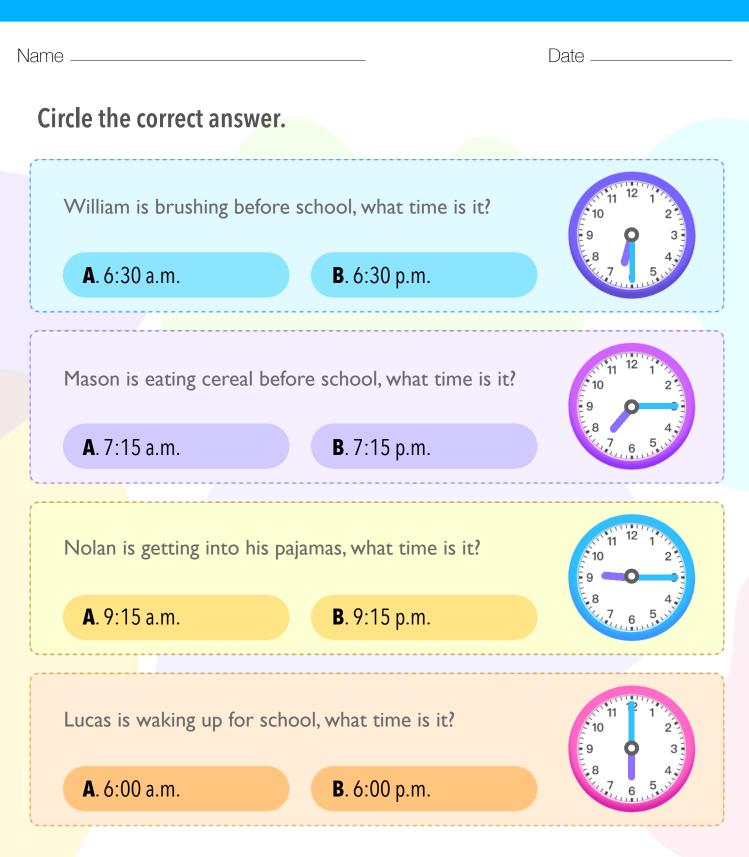

Download the Curriculum-based INFIQ Digital Workbook from the App Store for UNLIMITED QUESTIONS

| Name |   |
|------|---|
| Name |   |
|      | _ |

| Date |  |  |
|------|--|--|
| Dato |  |  |