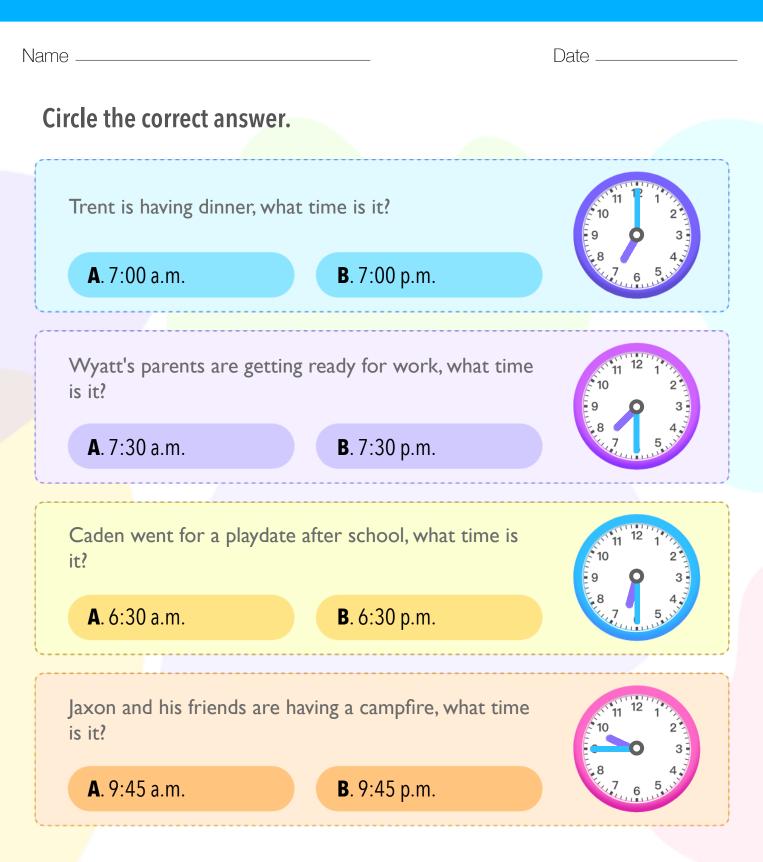

More worksheets at www.getinfiq.education

# Time **Relate Time to A.M. or P.M.**



Download the Curriculum-based INFIQ Digital Workbook from the App Store for UNLIMITED QUESTIONS



Download the Curriculum-based INFIQ Digital Workbook from the App Store for UNLIMITED QUESTIONS



Download the Curriculum-based INFIQ Digital Workbook from the App Store for UNLIMITED QUESTIONS



Download the Curriculum-based INFIQ Digital Workbook from the App Store for UNLIMITED QUESTIONS



Download the Curriculum-based INFIQ Digital Workbook from the App Store for UNLIMITED QUESTIONS

| Ν | lam | Ю | _ |
|---|-----|---|---|

Date \_\_\_\_\_

## Do these activities typically take place in the a.m. or p.m.?

| Riding a bicycle to school.       | *                   |
|-----------------------------------|---------------------|
| a) 7:50 p.m.                      | <b>b)</b> 7:50 a.m. |
| Doing homowork                    | ×                   |
| Doing homework.                   |                     |
| a) 5:00 a.m.                      | <b>b)</b> 5:00 p.m. |
|                                   |                     |
| Eating dessert after dinner.      | *