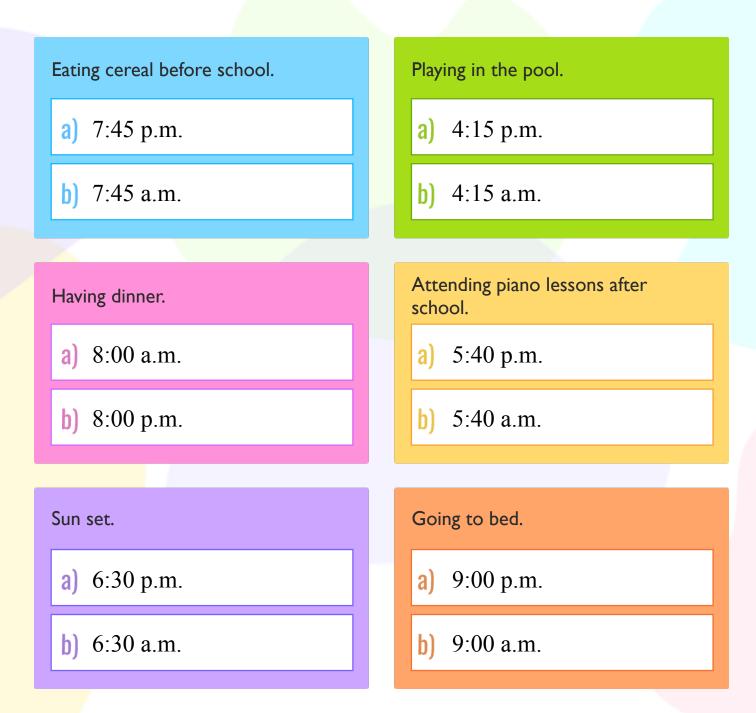

| *                    |
| <b>a)</b> 6:15 a.m.              | <b>b)</b> 6:15 p.m.  |
|                                  |                      |
| Taking the school bus to school. | *                    |
| <b>a)</b> 8:00 p.m.              | <b>b)</b> 8:00 a.m.  |

Download the Curriculum-based INFIQ Digital Workbook from the App Store for UNLIMITED QUESTIONS

| Name | Nar | ne |
|------|-----|----|
|------|-----|----|

| Date |  |
|------|--|
| Dato |  |

## Do these activities typically take place in the a.m. or p.m.?



Download the Curriculum-based INFIQ Digital Workbook from the App Store for UNLIMITED QUESTIONS

| Name | Nar | ne |
|------|-----|----|
|------|-----|----|

| Date |  |  |
|------|--|--|
| Duio |  |  |

### Do these activities typically take place in the a.m. or p.m.?



Download the Curriculum-based INFIQ Digital Workbook from the App Store for UNLIMITED QUESTIONS

| Ν           | lar | ne |
|-------------|-----|----|
| $  \rangle$ | a   | IН |

| Date |  |
|------|--|
| Dato |  |

## Do these activities typically take place in the a.m. or p.m.?



Download the Curriculum-based INFIQ Digital Workbook from the App Store for UNLIMITED QUESTIONS