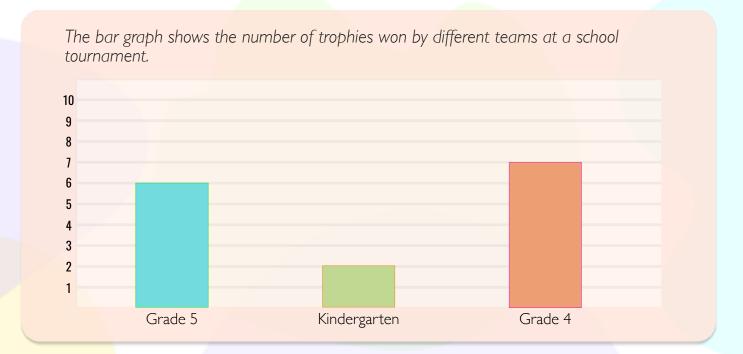

## Use the data from the bar graph to answer the questions.

- 1. Which team won the least number of trophies?
- 2. How many trophies did 'Grade 5' win?
- 3. How many more trophies did 'Grade 4' win than 'Kindergarten'?
- 4. Together, how many trophies did 'Grade 5' and 'Grade 4' win?
- 5. Which team won more trophies 'Grade 5' or 'Grade 4'?