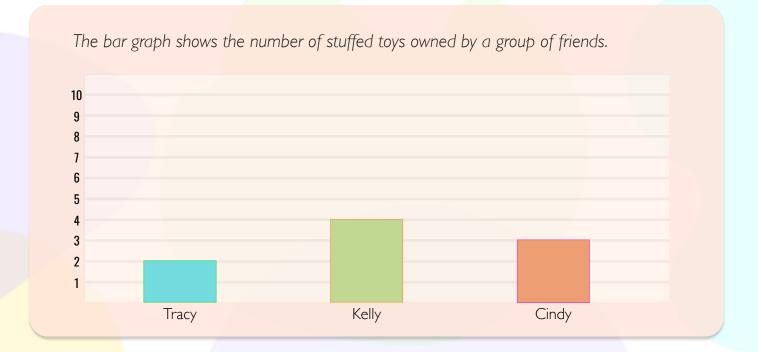

## Use the data from the bar graph to answer the questions.

| 1. | How man | nv stuffed tovs | does Cindy hav | ve? |  |
|----|---------|-----------------|----------------|-----|--|

2. Who has the least number of stuffed toys?

3. Who has three stuffed toys?

4. Who has fewer stuffed toys - Tracy or Kelly?

5. How many friends have more than 3 stuffed toys?

Download the Curriculum-based INFIQ Digital Workbook from the App Store for UNLIMITED QUESTIONS