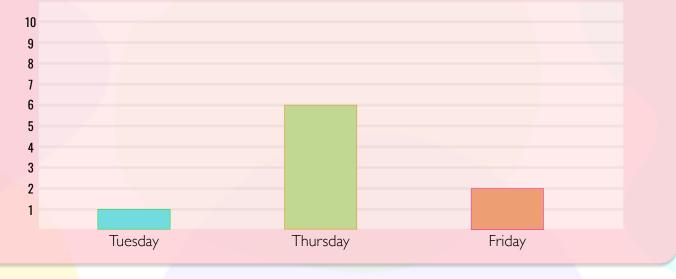

## Use the data from the bar graph to answer the questions.

| 1. | How many more couches did the store sell on Friday than on Tuesday?   |  |
|----|-----------------------------------------------------------------------|--|
| 2. | On which day did the store sell the least number of couches?          |  |
| 3. | How many couches did the store sell on Thursday?                      |  |
| 4. | How many total couches did the store sell on all three days combined? |  |
| 5. | On which day did the store sell fewer couches: Tuesday or Thursday?   |  |