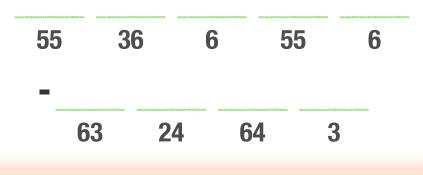

## **Answer Key**

Why did the kids not get the Halloween candy on time?

$$3 \times 8 = \underline{24}$$

$$A$$

$$5 \times 11 = \underline{55}$$

$$60 \div 10 = \underline{6}$$

$$18 \div 6 = \underline{3}$$

$$E$$

$$7 \times 9 = \underline{63}$$

$$12 \times 3 = \underline{36}$$

$$8 \times 8 = \underline{64}$$

$$T$$

Solve the riddle by using the answers from above

| C  | 1173107 counted | H  | 0 | C  |   | 0       |
|----|-----------------|----|---|----|---|---------|
| 55 |                 | 36 | 6 | 55 |   | 6       |
|    | L               | A  | ł | T  | E | MADAWAY |
|    | 63              | 2  |   | 64 | 3 |         |