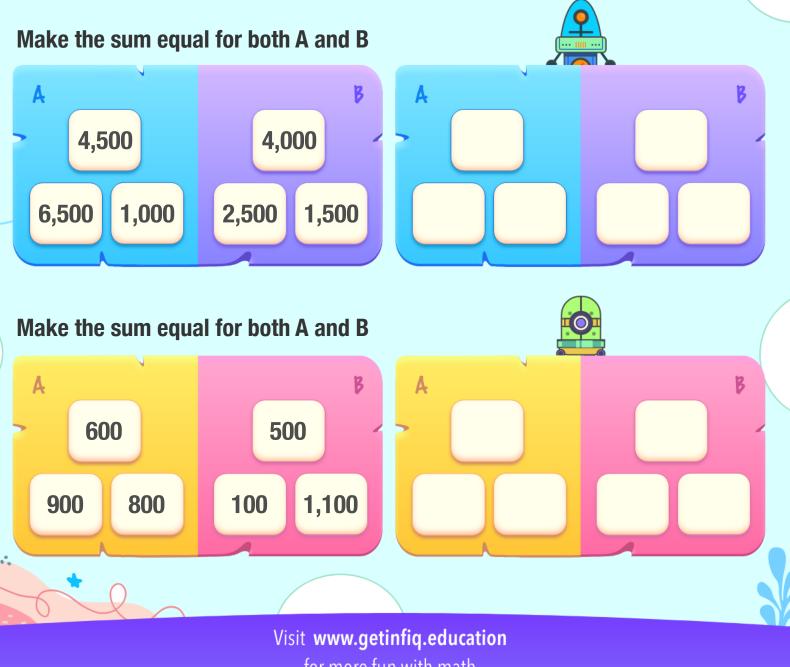

## **Answer Key** $\mathbf{\mathbf{}}$ **Balance the tiles Instruction:** Switch one tile from A to B and another from B to A and make the sum of the tiles equal for both A and B. Write your final answer on the tiles. Make the sum equal for both A and B Sum = 10,000 A A B 4,500 4,000 2,500 4,000 1,000 1,500 1,000 1,500 6,500 6,500 4,500 2,500 Make the sum equal for both A and B Sum = 2,000 A A B B 600 800 500 600 1,100 500 900 100 900 1,100 800 100